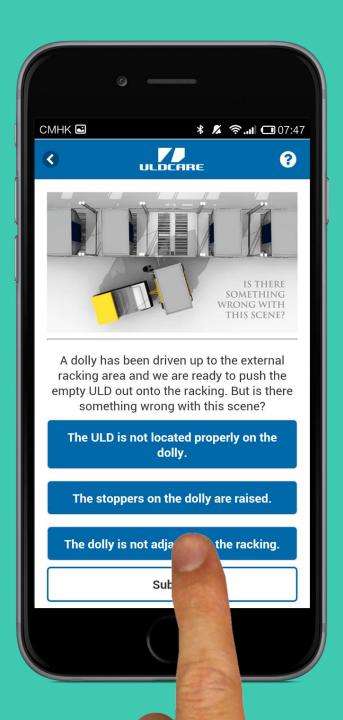

### **App Features Quiz**

- Each quiz question is based on the preceding video and has three answer options
- The challenge is to correctly identify the right option
- Immediate feedback is provided letting the user know if they got it right

## **ULD JOB AID Features Quiz**

- Each quiz question is based on the preceding video and has three answer options
- The challenge is to correctly identify the right option
- Immediate feedback is provided letting the user know if they got it right

### JOB AID Features Quiz

- Each quiz question is based on the preceding video and has three answer options
- The challenge is to correctly identify the right option
- Immediate feedback is provided letting the user know if they got it right