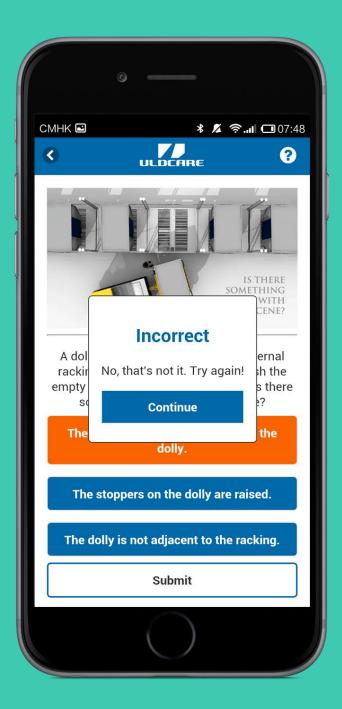

### **App Features Quiz**

- Each quiz question is based on the preceding video and has three answer options
- The challenge is to correctly identify the right option
- Immediate feedback is provided letting the user know if they got it right

## **ULD JOB AID Features Quiz**

- Each quiz question is based on the preceding video and has three answer options
- The challenge is to correctly identify the right option
- Immediate feedback is provided letting the user know if they got it right

### JOB AID Features Quiz

- Each quiz question is based on the preceding video and has three answer options
- The challenge is to correctly identify the right option
- Immediate feedback is provided letting the user know if they got it right