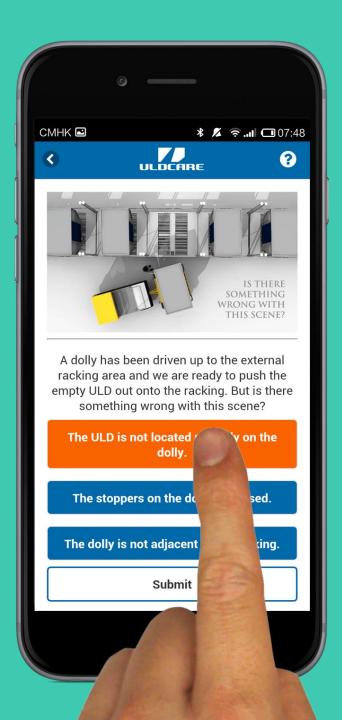

### **App Features Quiz**

- Each quiz question is based on the preceding video and has three answer options
- The challenge is to correctly identify the right option
- Immediate feedback is provided letting the user know if they got it right

## **ULD JOB AID Features Quiz**

- Each quiz question is based on the preceding video and has three answer options
- The challenge is to correctly identify the right option
- Immediate feedback is provided letting the user know if they got it right

### JOB AID Features Quiz

- Each quiz question is based on the preceding video and has three answer options
- The challenge is to correctly identify the right option
- Immediate feedback is provided letting the user know if they got it right