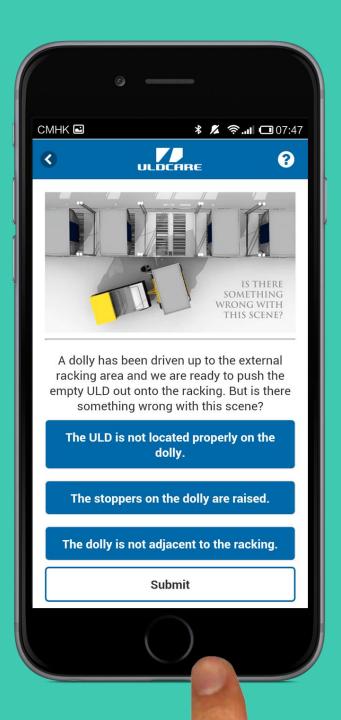

### **App Features Quiz**

- Each quiz question is based on the preceding video and has three answer options
- The challenge is to correctly identify the right option
- Immediate feedback is provided letting the user know if they got it right

## **ULD JOB AID Features Quiz**

- Each quiz question is based on the preceding video and has three answer options
- The challenge is to correctly identify the right option
- Immediate feedback is provided letting the user know if they got it right

### JOB AID Features Quiz

- Each quiz question is based on the preceding video and has three answer options
- The challenge is to correctly identify the right option
- Immediate feedback is provided letting the user know if they got it right