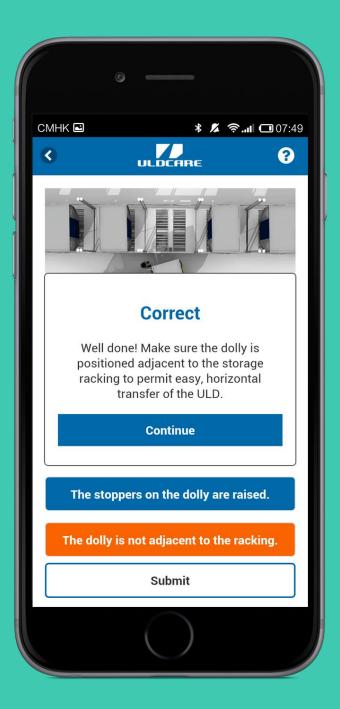

### **App Features Quiz**

- Each quiz question is based on the preceding video and has three answer options
- The challenge is to correctly identify the right option
- Immediate feedback is provided letting the user know if they got it right

## **ULD JOB AID Features Quiz**

- Each quiz question is based on the preceding video and has three answer options
- The challenge is to correctly identify the right option
- Immediate feedback is provided letting the user know if they got it right

### JOB AID Features Quiz

- Each quiz question is based on the preceding video and has three answer options
- The challenge is to correctly identify the right option
- Immediate feedback is provided letting the user know if they got it right