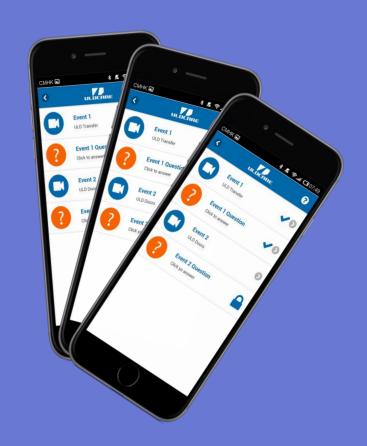

### **ULD JOB AID Features**Main Menu

 Each section of the Menu is a game level waiting to be unlocked on successful completion of a previous section/level

#### **ULD JOB AID Features**Sub Menu

- Granular Design: Each section is further divided into 'events'
- Each event comprises:
  - ✓ A short animated video
     demonstrating typical ULD
     handling actions such as storage,
     transportation, inspection etc.
  - ✓ A knowledge check question based on the video segment

#### Back on the Sub-Menu...

 Once the video plays out, the user must correctly answer a follow-up question to unlock the next event