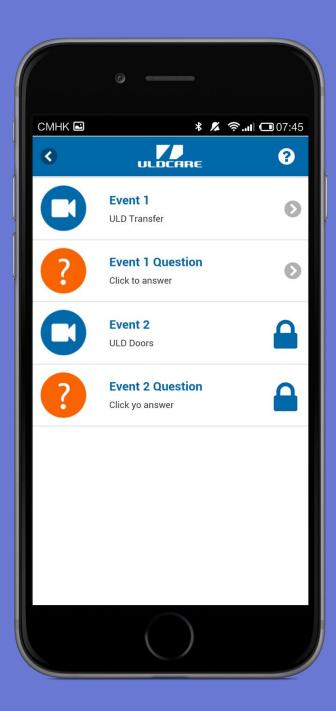

### **ULD JOB AID Features**Main Menu

 Each section of the Menu is a game level waiting to be unlocked on successful completion of a previous section/level

#### **ULD JOB AID Features**Sub Menu

- Granular Design: Each section is further divided into 'events'
- Each event comprises:
  - ✓ A short animated video
     demonstrating typical ULD
     handling actions such as storage,
     transportation, inspection etc.
  - ✓ A knowledge check question based on the video segment

#### Back on the Sub-Menu...

 Once the video plays out, the user must correctly answer a follow-up question to unlock the next event