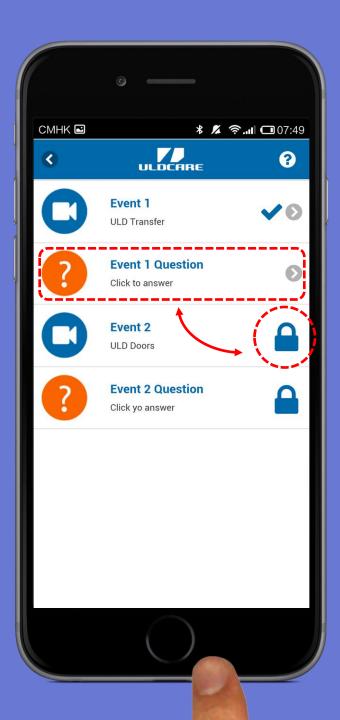

#### Back on the Sub-Menu...

 Once the video plays out, the user must correctly answer a follow-up question to unlock the next event

#### **ULD JOB AID Features**Sub Menu

- Granular Design: Each section is further divided into 'events'
- Each event comprises:
  - ✓ A short animated video
     demonstrating typical ULD
     handling actions such as storage,
     transportation, inspection etc.
  - ✓ A knowledge check question based on the video segment