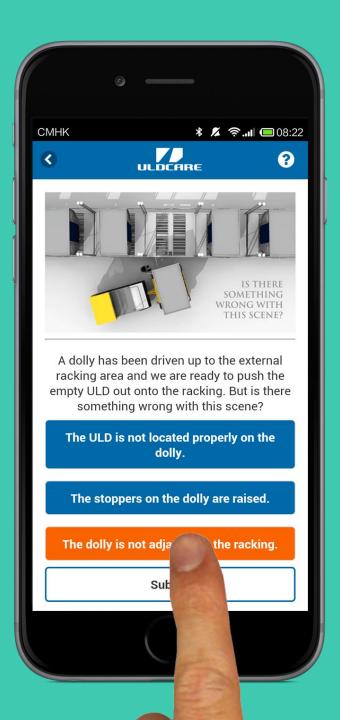

### **App Features Quiz**

- Each quiz question is based on the preceding video and has three answer options
- The challenge is to correctly identify the right option
- Immediate feedback is provided letting the user know if they got it right

## **ULD JOB AID Features Quiz**

- Each quiz question is based on the preceding video and has three answer options
- The challenge is to correctly identify the right option
- Immediate feedback is provided letting the user know if they got it right

### JOB AID Features Quiz

- Each quiz question is based on the preceding video and has three answer options
- The challenge is to correctly identify the right option
- Immediate feedback is provided letting the user know if they got it right