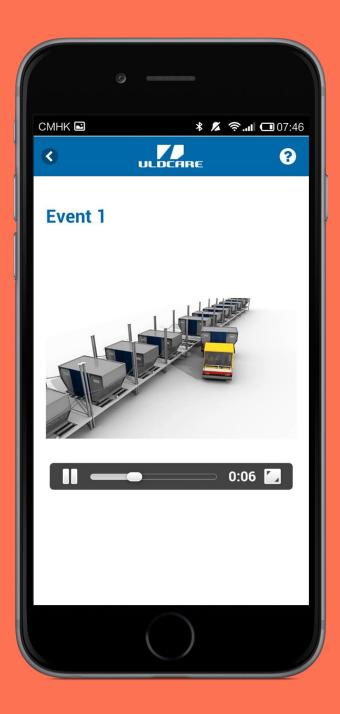

## **ULD JOB AID Features**Video Player

- Hi-fidelity, 3-D animations present scenarios in engaging detail
- Each animation is designed to be an independent, 'quick-play' session enabling users to easily accommodate bite-sized content

#### **Event 1**