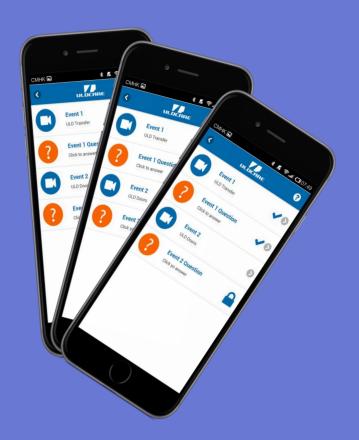

### **ULD JOB AID Features**Main Menu

 Each section of the Menu is a game level waiting to be unlocked on successful completion of a previous section/level

#### **ULD JOB AID Features**Sub Menu

- Granular Design: Each section is further divided into 'events'
- Each event comprises:
  - ✓ A short animated video
     demonstrating typical ULD
     handling actions such as storage,
     transportation, inspection etc.
  - ✓ A knowledge check question based on the video segment

#### Back on the Sub-Menu...

 Once the video plays out, the user must correctly answer a follow-up question to unlock the next event