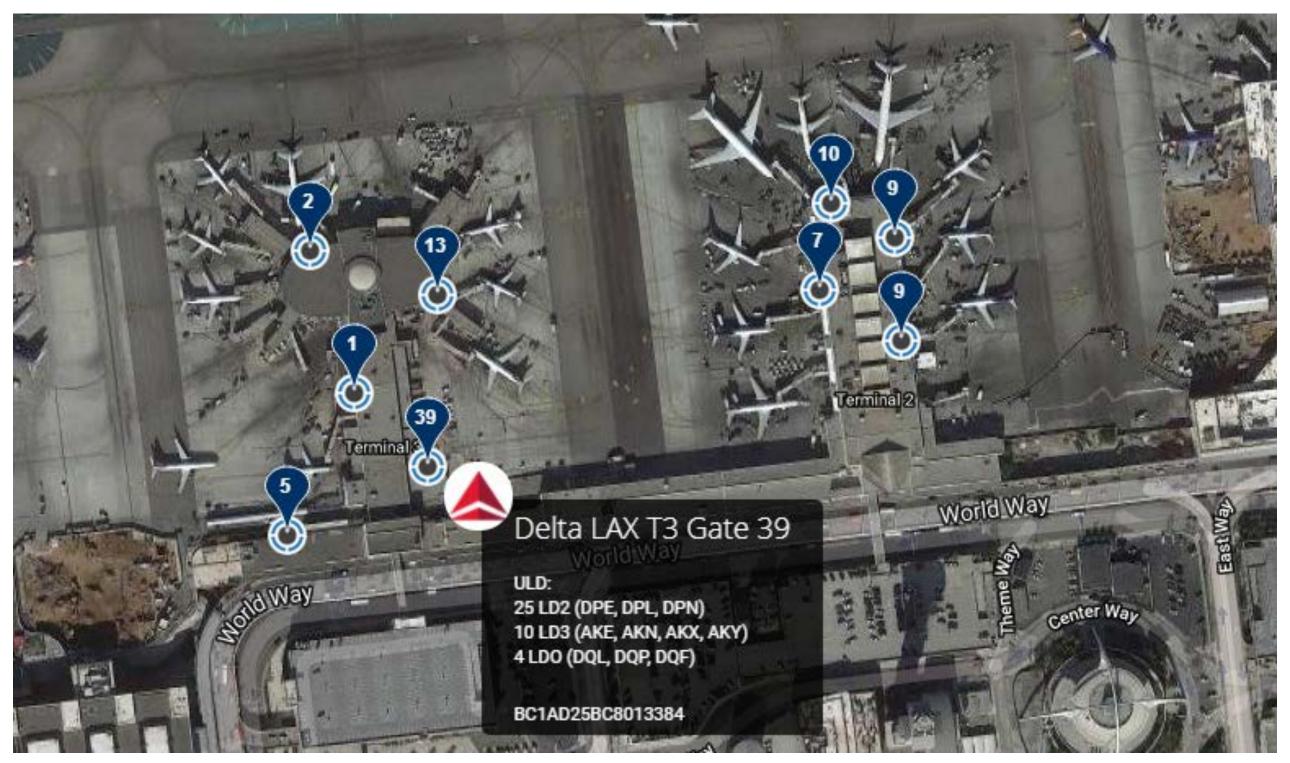

#### BLE AS THE AIRLINE OPERATOR

Bluetooth low energy tracking supports the virtuous circle and solves the agency dilemma

BLE benefits all 3 groups- (a few examples)

| Cargo Sales                              | Customers                             | ULD Management           |
|------------------------------------------|---------------------------------------|--------------------------|
| Tracking as a cargo service offering     | Comfort & Piece of mind               | Find lost & missing ULDs |
| Better ULD inventory availability        | Eliminates manual processes           | More efficient inventory |
| Pre-alert customers of delayed shipments | Transparent data & push notifications | Big Data / Reduce cost   |



# WHERE ARE WE TODAY?

85 cargo warehouses & 8,000 + units tagged





# **CONCLUSIONS & QUESTIONS**