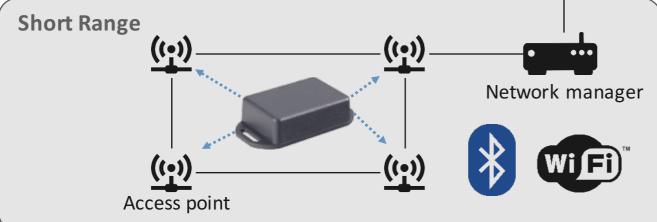

# **Short Range**

- Very long battery life (up to 5 years)
- Private network on each site