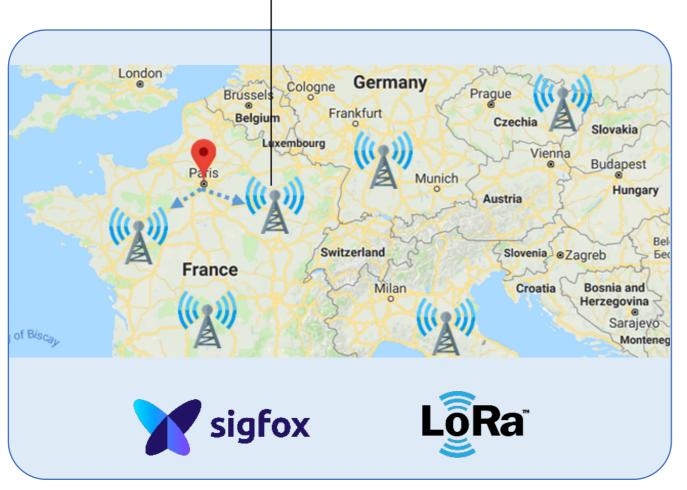

# **Asset Tracking from Singapore to Paris area**

#### **LPWAN – Low Power Wide Area Network**

#### **Pros**

- Long range communication on public network
- Long battery life (up to 3 years using GPS)
- Low power technology for air transport acceptance

#### Cons

Some sites might not be covered by network, but access points are available on demand